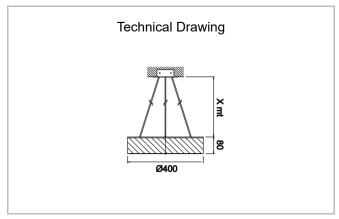

## DRM 040 008 040S 8040 10 99 OP 40 00

Input Voltage / Frequency 220-240 V AC 50/60 Hz

 Power Factor
 >0.9

 Surge
 1kV

 THD (AKIM)
 >%20

 LED life
 >50.000 hours

Option On-Off / Dali / 1-10V / With

Emergency Kit

| SKU | Product Code                         | Power (W) | Luminous  | CRI | CCT (K) | Optics    | Dimensions |
|-----|--------------------------------------|-----------|-----------|-----|---------|-----------|------------|
|     |                                      |           | Flux (LM) |     |         |           | (mm)       |
|     | DRM 040 008 040S 8040 10 99 OP 40 00 | 40        | 4370      | >80 | 4000    | 120° Opal | Ø50        |