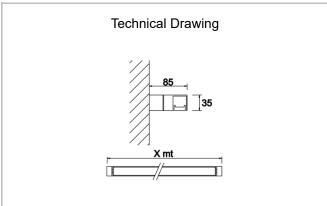

Input Voltage / Frequency 220-240 V AC 50/60 Hz

 Power Factor
 >0.9

 Surge
 1kV

 THD (AKIM)
 >%20

 LED life
 >70.000 hours

Option On-Off / Dali / 1-10V / With

Emergency Kit

| SKU       | Product Code | Power (W) | Luminous<br>Flux (LM) | CRI | CCT (K) | Optics | Dimensions<br>(mm) |
|-----------|--------------|-----------|-----------------------|-----|---------|--------|--------------------|
| 18000085□ |              | 21        | 1470                  | >80 | 4000    |        | 1200x85x35         |